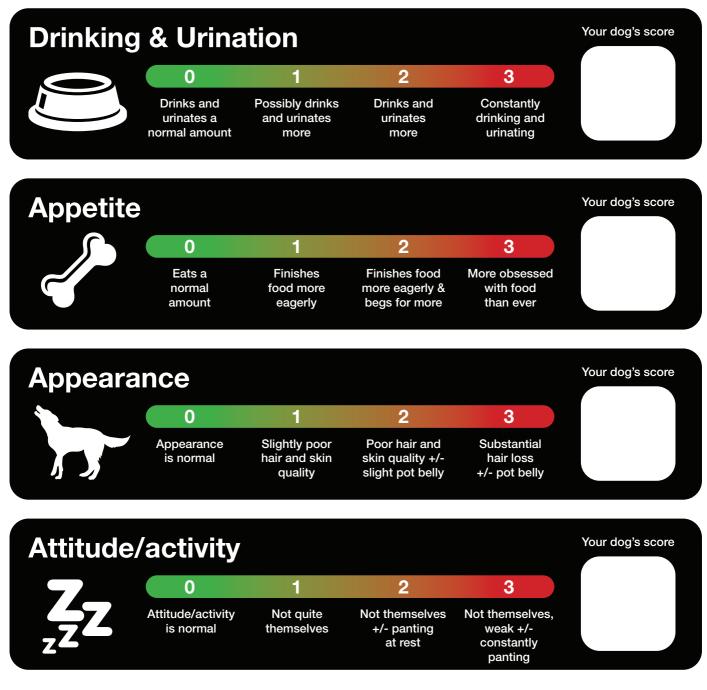

## **Cushing's Clinical Score**

These are the important clinical signs to monitor in a dog with Cushing's. Please complete this and bring to your next monitoring consultation with your vet to help your vet monitor your dog's disease.

Please choose the number that best describes how your dog is today for each category.

Any other clinical signs observed (e.g. vomiting, diarrhoea, off food):